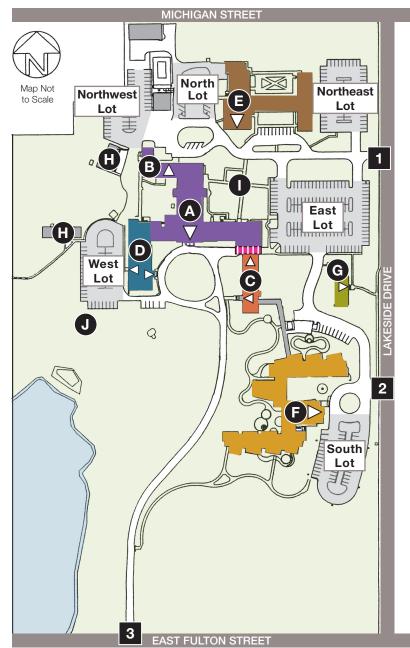

## MARYWOOD CAMPUS MAP

Downtown Grand Rapids / Fuller Avenue

## **CAMPUS ENTRANCES**

- Building Entrance - Breezeway

- Lakeside Drive North
- Lakeside Drive South
- Fulton Street

## **CAMPUS BUILDINGS**

- **Marywood Main (Ramp Entrance Available)** 2025 Fulton Street East, Grand Rapids, MI 49503
  - Motherhouse
  - Domininican Center (616) 514-3325
  - Dominican Center Bookstore (616) 514-3312
  - Dominican Chapel/Marywood
- **B** Marywood Facilities / Shipping & Receiving (616) 514-3343
- C Marywood East Wing
  - Congregation Administration Offices (616) 459-2910 Ring door bell at either entrance for assistance.
- **Marywood West Wing** 2023 Fulton Street East, Grand Rapids, MI 49503
  - Word ESL
  - Marywood Apartments
- **Aquinata Hall Assisted Living** 153 Lakeside Dr. NE, Grand Rapids, MI 49503
- Marywood Health Center Rehabilitation 111 Lakeside Dr. NE, Grand Rapids, MI 49503 (616) 588-1645
- Benincasa Residence 143 Lakeside Dr. NE, Grand Rapids, MI 49503 (616) 301-1125
- **Whistle Stop**
- Pear Garden
- **IOH St. Francis Sculpture Garden Entrance**